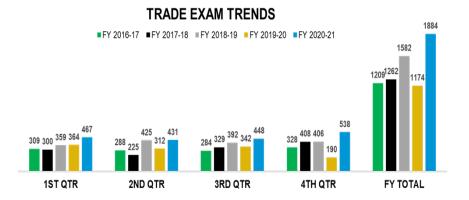

3                  |               |                    |
| Total                                            | 30                    | 11            | 4                  | 124                | 28            | 24                 |

During the 4th quarter, 45 applicants requested endorsement of a trade exam and/or experience qualifications based on licensure in another state, which is 7% of all New License Applications received in the same period and a 14% decrease over the same period last year.

#### NASCLA EXAM

During the 4th quarter, 16 applicants applied for waiver of the general building exam based on passing the NASCLA exam. This represents a 60% increase from the prior fiscal year. A total of 49 waivers were requested in FY 2020-21, which is a 26% increase from FY 2019-20.

#### 







## **Licensing - Annual Highlights**

#### **Comprehensive Review of Processes & Regulations**

Regulations were adopted updating the Board's rules of practice and completed the 10-year regulation review in accordance with NRS 233B. A complete evaluation of processes and procedures was also conducted in order to identify opportunities to reduce processing times and costs. Process changes included:

- Limiting use of credit reports and bank verification forms to applicants identified as having certain risk factors and licensees subject to financial responsibility or disciplinary proceedings;
- Modified fingerprint requirements for individuals that hold a current, active, contractor's license in Nevada and are simply seeking additional licensure;
- Limiting efforts to gather experience