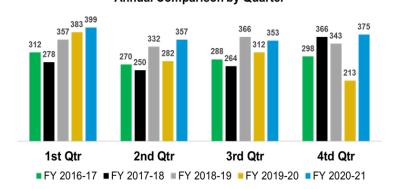

| -7%    |
| NOV             | 193     | 200     | 204     | 2%     |
| DEC             | 209     | 217     | 209     | -4%    |
| <b>Q2 Total</b> | 615     | 642     | 622     | -3%    |
| JAN             | 221     | 224     | 187     | -17%   |
| FEB             | 239     | 239     | 207     | -13%   |
| MAR             | 291     | 215     | 266     | 24%    |
| Q3 Total        | 751     | 678     | 660     | -3%    |
| APR             | 275     | 155     | 223     | 44%    |
| MAY             | 282     | 210     | 211     | 0.50%  |
| JUN             | 243     | 240     | 248     | 3%     |
| <b>Q4 Total</b> | 800     | 605     | 682     | 13%    |
| FY Total        | 2,846   | 2,636   | 2,682   | 2%     |





## **Licensing - Issued License Trends**

### Annual Comparison by Quarter





| Primary Classification                           |      | 4th Qt | -     | 4th Qtr 20-21 |     |             |
|--------------------------------------------------|------|--------|-------|---------------|-----|-------------|
| Filliary Glassification                          | In Z | Out    | Total | In            | Out | Total       |
| A - General Engineering                          | 9    | 16     | 25    | 14            | 14  | Total<br>28 |
| B - General Building                             | 30   | 19     | 49    | 36            | 30  | 66          |
| C-1 Plumbing and Heating                         | 7    | 0      | 7     | 18            | 3   | 21          |
| C-2 Electrical                                   | 17   | 14     | 31    | 38            | 12  | 50          |
| C-3