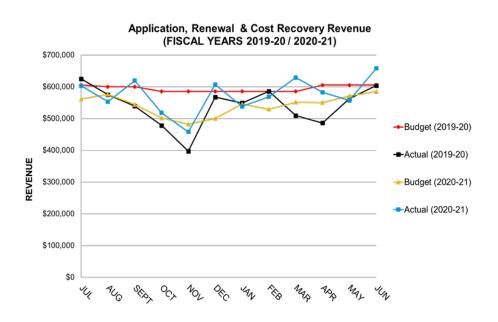

We monitored the trends of the construction industry and the impacts the pandemic was having on contractor licensing. At the start of the pandemic, new license applications and related licensing statistics were down significantly, but have rebounded quickly throughout the year. The Board was focused on minimizing delays in the processing of license renewals and applications, and as a result of our efforts and the tenacity of the construction industry, we welcomed 1,484 new licenses throughout the year - a 25% increase from the previous year.