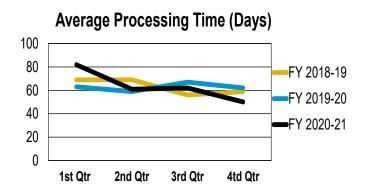

-7%    |
| NOV             | 193     | 200     | 204     | 2%     |
| DEC             | 209     | 217     | 209     | -4%    |
| <b>Q2 Total</b> | 615     | 642     | 622     | -3%    |
| JAN             | 221     | 224     | 187     | -17%   |
| FEB             | 239     | 239     | 207     | -13%   |
| MAR             | 291     | 215     | 266     | 24%    |
| Q3 Total        | 751     | 678     | 660     | -3%    |
| APR             | 275     | 155     | 223     | 44%    |
| MAY             | 282     | 210     | 211     | 0.50%  |
| JUN             | 243     | 240     | 248     | 3%     |
| <b>Q4 Total</b> | 800     | 605     | 682     | 13%    |
| FY Total        | 2,846   | 2,636   | 2,682   | 2%     |





## **Licensing - Issued License Trends**

### Annual Comparison by Quarter





| Primary Classification                           |      | 4th Qt | -     | 4th Qtr 20-21 |     |             |
|--------------------------------------------------|------|--------|-------|---------------|-----|-------------|
| Filliary Glassification                          | In Z | Out    | Total | In            | Out | Total       |
| A - General Engineering                          | 9    | 16     | 25    | 14            | 14  | Total<br>28 |
| B - General Building                             | 30   | 19     | 49    | 36            | 30  | 66          |
| C-1 Plumbing and Heating                         | 7    | 0      | 7     | 18            | 3   | 21          |
| C-2 Electrical                                   | 17   | 14     | 31    | 38            | 12  | 50          |
| C-3 C