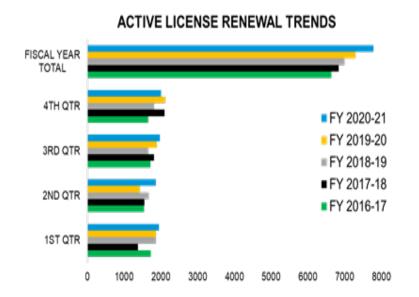

| 1    | 1      | 2     | 1             |     | 1           |
| C-40 Specialties Not Authorized by Other         |      | 1      | 1     |               | 1 1 | 1           |
| Classifications                                  | 0    | _      | -     |               |     |             |
| C-41 Fire Protection                             | 0    | 0      | 0     | 2             |     | 2           |
| Total                                            | 141  | 72     | 213   | 272           | 103 | 375         |
| % In Nevada                                      |      | 66%    |       |               | 73% |             |
| % Out of State                                   |      | 34%    |       |               | 27% |             |





## **Licensing - License Renewal Trends**



|                | ACTIVE        | LICEN         | ISE REI       | NEWAL         | TREND         | <br>S        |
|----------------|---------------|---------------|---------------|---------------|---------------|--------------|
| MONTH          | FY<br>2016-17 | FY<br>2017-18 | FY<br>2018-19 | FY<br>2019-20 | FY<br>2020-21 | %<br>Change* |
| JUL            | 529           | 558           | 639           | 688           | 590           | -8%          |
| AUG            | 613           | 545           | 620           | 586           | 605           | -2%          |
| SEPT           | 583           | 272           | 601           | 591           | 756           | 57%          |
| <b>1ST QTR</b> | 1,725         | 1,375         | 1,860         | 1,865         | 1,951         | 7%           |