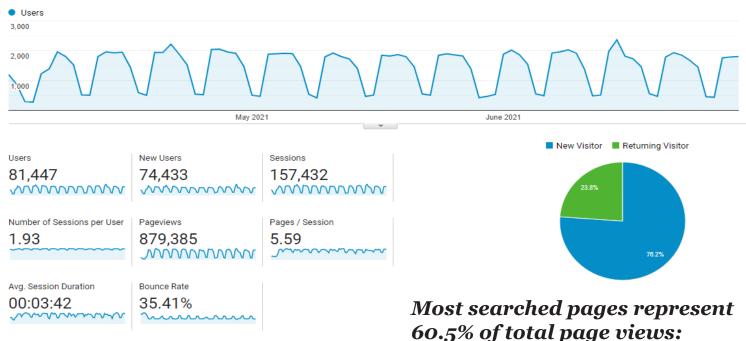

## Contents

| Executive Officer - Quarter 4 Highlights             |
|------------------------------------------------------|
| Executive Officer - FY 2020-21 Trends                |
| Licensing - Licensing & Cost Recovery Data Dashboard |
| Licensing - Quarter Four Snapshot                    |
| Licensing - Overview and Comparison5                 |
| Licensing - New License Application Trends           |
| Licensing - Issued License Trends                    |
| Licensing - License Renewal Trends8                  |
| Licensing - Endorsement and Exam Trends              |
| Licensing - Annual Highlights10                      |
| Enforcement - Background Check Trends                |
| Enforcement - Complaint Trends                       |
| Enforcement - Recovery Fund Highlights               |
| Enforcement - Case Highlights                        |
| Information Technology - Quarter 4 Highlights        |
| Public Information - Quarter 4 Highlights            |
| Looking Forward: Fiscal Year 2021-22                 |